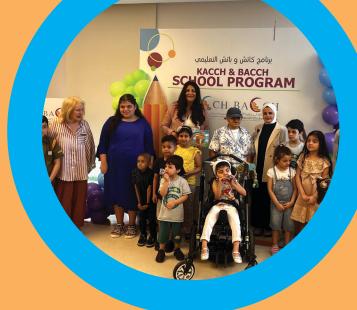

# BAYT ABDULLAH'S SCHOOLING PROGRAM

Our hospice schooling program reached significant milestones in the past year, symbolized by the happy occasion of our official school opening. The event was highlighted by the presence of all students and their families, marking a heartwarming ceremony that awarded our little achievers who have been part of the program since its soft opening.

In a brave effort to contribute to funds to support KACCH and Bayt Abdullah, a "Heartful Charitable Art Exhibition and Auction" was organised in Bayt Abdullah in December. A sale of 53 beautiful artworks donated by 45 local artists resulted in a total of 20,000KD approximately for KACCH & BACCH. Another heartwarming event was to see Bayt Abdullah's school-children welcoming their families to the official opening of the school, and an honour to have the owner of KDD to hand out the certificates. The hospice school has been very successful in encouraging the children's motor and other skills and bringing the children and their families together.