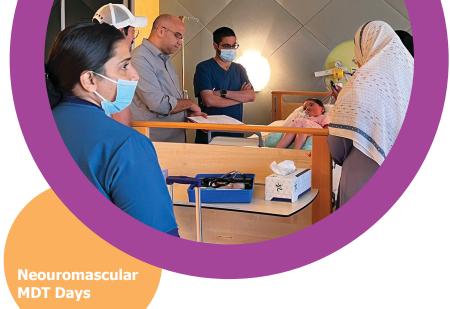

The clinical team also continued to hold Multi-Disciplinary Team (MDT) days for patients following the significant success of the previous year and the positive feedback received from families and patients. MDT sessions were conducted for both Epidermolysis Bullosa (EB) and neuromuscular patients on separate occasions, and the team intends to continue in holding and enhancing these sessions in the coming year.