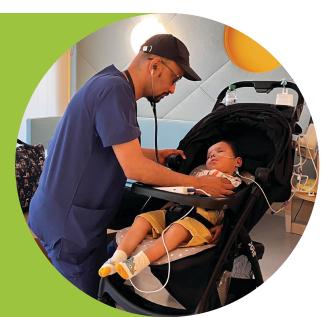

### **Clinical Services**

5,696 clinical paediatric palliative services were provided to patients and their families.

# IN 2023 5,696

Clinical Paediatric Services were provided to patients and their families. Services includes: medical, nursing, physiotherapy, pharmacy, dietetics and occupational therapy.