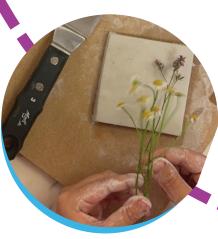

One special effort that deserves highlighting for the year is the Heartful Charitable Exhibition & Auction which was held in December. This event took almost six months of meticulous planning and included multiple workshops with our patients and their families to create beautiful auction pieces. The event featured the remarkable contributions of 45 local artists who generously donated their pieces for the gallery exhibition, resulting in a total of 53 spectacular art pieces spanning different mediums.

Heartful raised over 20,000 KD to support the free-of-charge services we provide for children across Kuwait.

A heartfelt thank you to: Maha Alasaki & Yousif Abdulasaid for curating the exhibition, BAWA for creating the online exhibition, and all the artists, sponsors and supporters who made this impactful contribution possible.