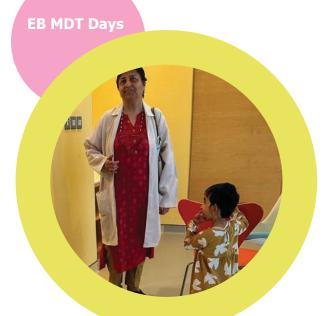

The clinical team also continued to hold Multi-Disciplinary Team (MDT) days for patients following the significant success of the previous year and the positive feedback received from families and patients. MDT sessions were conducted for both Epidermolysis Bullosa (EB) and neuromuscular patients on separate occasions, and the team intends to continue in holding and enhancing these sessions in the coming year.