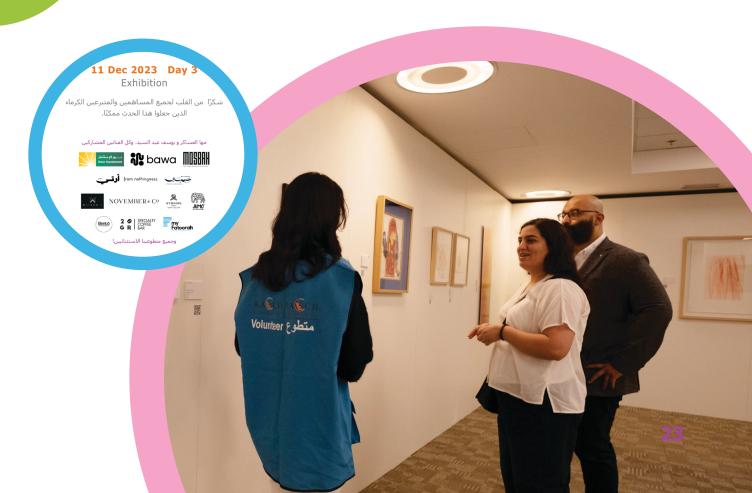

One special effort that deserves highlighting for the year is the Heartful Charitable Exhibition & Auction which was held in December. This event took almost six months of meticulous planning and included multiple workshops with our patients and their families to create beautiful auction pieces. The event featured the remarkable contributions of 45 local artists who generously donated their pieces for the gallery exhibition, resulting in a total of 53 spectacular art pieces spanning different mediums.

Heartful raised over 20,000 KD to support the free-of-charge services we provide for children across Kuwait.

A heartfelt thank you to: Maha Alasaki & Yousif Abdulasaid for curating the exhibition, BAWA for creating the online exhibition, and all the artists, sponsors and supporters who made this impactful contribution possible.