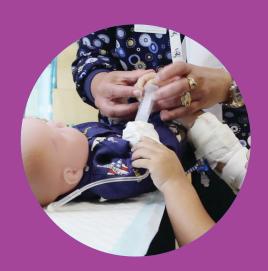

### **Clinical Services**

5,696 clinical paediatric palliative services were provided to patients and their families.

# IN 2023 5,696

Clinical Paediatric Services were provided to patients and their families. Services includes: medical, nursing, physiotherapy, pharmacy, dietetics and occupational therapy.